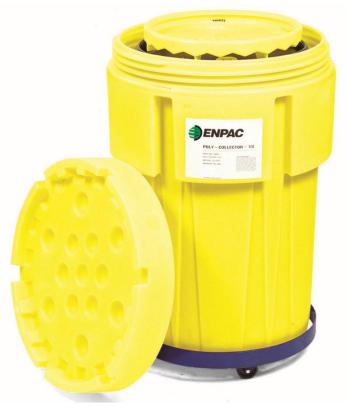

## Poly-Collector 110 (with Steel Drum) SKU# 8081-YE

The Poly-Collector System is a mobile waste collection unit that provides complete containment for a 55-gallon drum. The complete unit is outfitted with an outer plastic drum, an inner steel drum, a dolly for mobility, and a plastic drum funnel. This is the ultimate package for hazardous liquid collection and consolidation around your facility.

## **Includes:**

- Outer 110-gallon Poly-Overpack Salvage Drum to protect against overflow
- Inner 55-gallon steel drum to serve as the collection container
- Drum dolly for easy transportation around your facility
- Universal Poly-Drum Funnel for simple and effective liquid capture